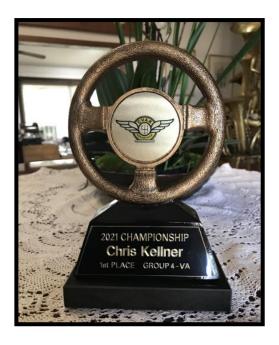

These awards were presented at the Saturday evening drivers gathering. Thanks Karen and team, everybody was extremely pleased with this year's "Steering Wheel" awards. Our next race of the 2022 season will be held at Hallett Motor Racing Circuit just west of Tulsa on the Cimarron, my personal favorite track, on the CVAR circuit.

Chris Kellner and "Annie"

Editors Note: When I asked Chris about the award, he told me that "Annie" did all the work and he was just steering. In my opinion, "Annie" is one hell of a well engineered Healey and makes a great presentation wherever she's at, but it goes without saying that Chris did one hell of a job taking her to victory!