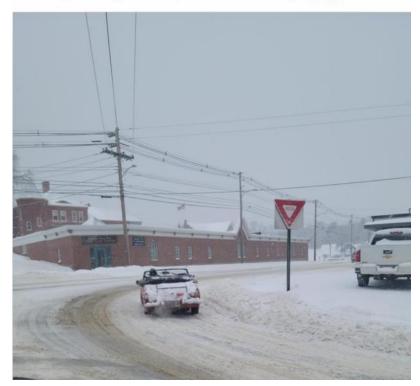

## WGME CBS 13 News, Portland o

8h · 🕙

Only in Maine will you see someone driving around in a convertible with the top down during a snowstorm! Police in Skowhegan snapped this photo this morning!