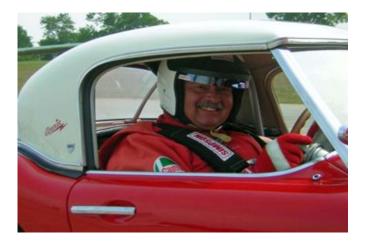

## MUSINGS FROM THE PADDOCK

**Chris Kellner** 

CVAR's 2022 race season has begun. Our first event was held at COTA just 2 weeks back. Due to the expense of renting a world class F1 track we shared track time with the group known as "Edge Addicts". These folks are known for racing very fast, very expensive, modern sports racing cars. Man are they something to see on track- extreme performance....much different that our "vintage" iron. CVAR had a very good turn out and the racing was competitive. In fact, on Saturday afternoon, due to cold rainy weather, several sessions were run in the wet, actually freezing rain and some snow.

Several drivers, especially those in open wheel cars, found the drive to be, I think the word most often used "Challenging" due to icing on their closed face helmets. Because I was recovering from a bad case of Covid I didn't race, my energy levels were simply too low. I did however drive down on the Friday with a truck load of trophies, thanks to Karen, Barbie, and their crew at Shield Awards, for the winners of the classes for 2021.

These awards were presented at the Saturday evening drivers gathering. Thanks Karen and team, everybody was extremely pleased with this year's "Steering Wheel" awards. Our next race of the 2022 season will be held at Hallett Motor Racing Circuit just west of Tulsa on the Cimarron, my personal favorite track, on the CVAR circuit.

Chris Kellner and "Annie"

Editors Note: When I asked Chris about the award, he told me that "Annie" did all the work and he was just steering. In my opinion, "Annie" is one hell of a well engineered Healey and makes a great presentation wherever she's at, but it goes without saying that Chris did one hell of a job taking her to victory!